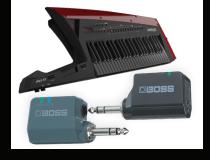

## BUY AN AX-EDGE-B OR AX-EDGE-W AND GET A WL-20L WIRELESS SYSTEM FROM Reland & DBDSS

Print and complete this rebate form and submit to Roland Corporation U.S. along with:
1. A copy of the dated, itemized store sales receipt. 2. UPC code (entire sticker on end of box).
3. The Product Registration Card (or register online www.RolandUS.com/backstage).